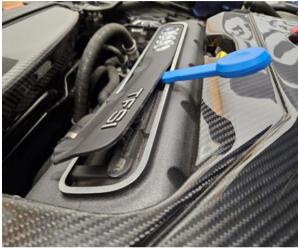

# Step 2

The OE intake manifold cover sits n the manifold by double sided tape. To remove it, carefully pry between the cover and the intake manifold, starting in the upper right corner seen from front of vehicle. Prefferably with a pry tool that wont make scratches on the intake manifold.