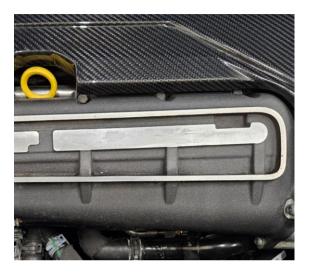

#### Step 3

Using a gasket scraper or similar tool, remove the rest of the double sided tape that was left from the OE cover just removed.

Step 4

When the mounting surface looks like this, clean it with some alcohol based cleaner.

Step 5

Remove the plastic liner from the double sided tape (red on picture) from the do88 carbon fiber intake manifold cover.