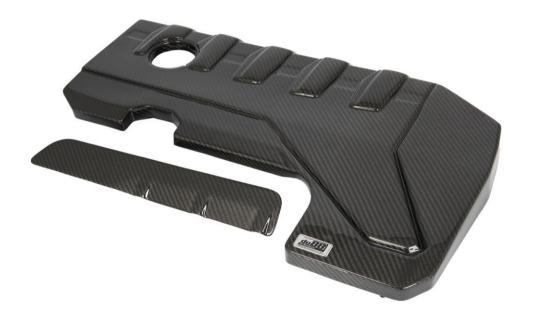

#### Parts List

- 1pc do88 Carbon fiber engine cover
- 1pc do88 Carbon fiber intake manifold cover