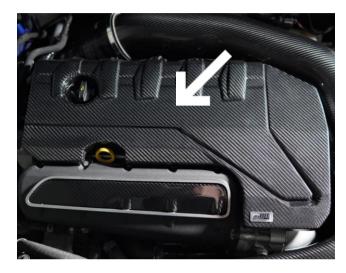

# Step 1

To install the large engine cover, pull the OE engine cover upwards so it comes loose from the rubber bushings it sits in. Then just install the do88 carbon fiber engine cover in the same rubber grommets.