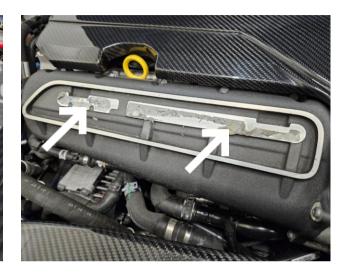

#### Step 3

Using a gasket scraper or similar tool, remove the rest of the double sided tape that was left from the OE cover just removed.

Step 4

When the mounting surface looks like this, clean it with some alcohol based cleaner.

Step 5

Remove the plastic liner from the double sided tape (red on picture) from the do88 carbon fiber intake manifold cover.

# Step 6

Carefully center the do88 carbon fiber intake manifold before letting the double sided tape get grip. When centered well, firmly push it down to the intake manifold and hold pressure over the double sided tape sections for a while to make it fully bond.