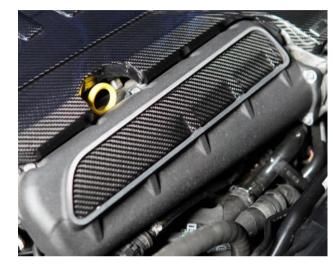

# Step 6

Carefully center the do88 carbon fiber intake manifold before letting the double sided tape get grip. When centered well, firmly push it down to the intake manifold and hold pressure over the double sided tape sections for a while to make it fully bond.