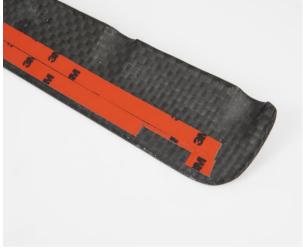

Step 5

Remove the plastic liner from the double sided tape (red on picture) from the do88 carbon fiber intake manifold cover.